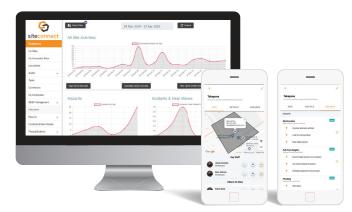

## MOBILE APP TECHNOLOGY SITE MANAGEMENT

SiteConnect provides a clever risk communication solution that helps all types of businesses track their workforces and meet the most important requirements of the 2015 Health & Safety at Work Act – to inform visitors about the risks and hazards of that site – and to gain specific acknowledgement of these. Smart use of Mobile App technology and GeoFencing tells you where your contractors are, for how long and when they left.

SiteConnect tracks contractors with time and date stamped reporting of site entry and exits and an ability to 'see' a contractor on your property via the administrator's portal – particularly useful for larger properties.

Site managers give contractors SiteConnect free to keep them safe, and to gain essential acknowledgements of risks and hazards.

Our powerful toolkit covers all areas of Site Management and Health & Safety to ensure we are your one stop shop.