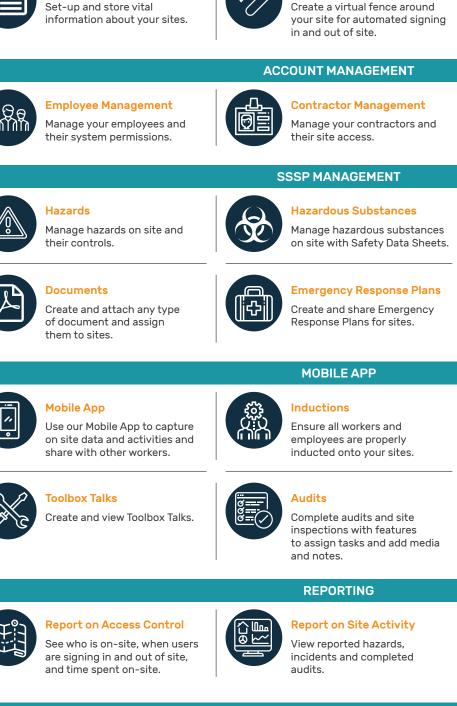

# SITECONNECT KEY FEATURES

#### SITE MANAGEMENT

**Geo-Fencing** Create a virtual fence around

#### OR Codes

Use QR Codes for more accurate and specific access to your site.

Site Management

**Pre-Qualification** 

Ensure your contractors are qualified to be on site.

Incidents

Report and track incidents.

### Task Analysis

Create and share contractor Task Analysis documents.

#### **Incident & Hazard Reporting**

Report new hazards and incidents on site as they happen.

## Tasks

Create and assign tasks with priority and due date.

### **Exporting to PDF**

All reports can be exported to PDF and CSV formats.

SiteKiosk

For visitors to sites who are not registered in SiteConnect, and for contractors without smartphones and working in remote reception areas with Wi-Fi.