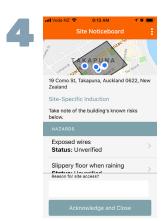

When you completed steps 1-3 then you are ready to go onsite.

When you are onsite, you will see the site at the top of your dashboard. You need to tap it and acknowledge the site specific induction. During that process you will be presented with the site specific induction including a list of site hazards.